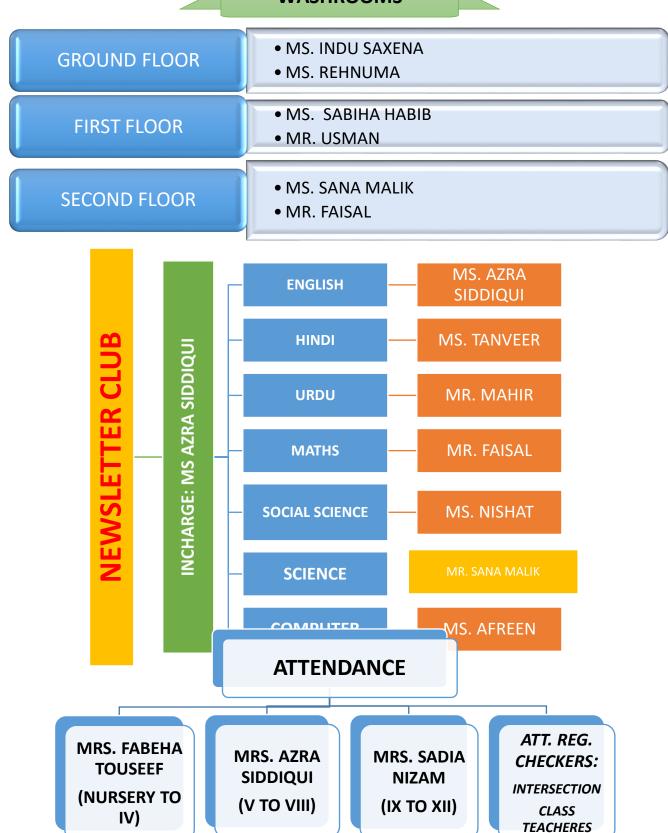

# **WASHROOMS**

THOUGHT OF THE DAY, NEWS, HEADLINES ON THE BOARD INCHARGES: MS AFREEN, MS. ZEBA & HINA NAAZ

HOUSE INCHARGE

# **SUBJECT**

- ENGLISH
- HINDI
- URDU
- MATHS
- SCIENCE
- SOCIAL SCIENCE
- COMPUTER

## COORDINATOR

- SENIOR ENG TEACHER
- MS. TANVEER JAMAL
- MR. MAHIR HUSSAIN
- MR. FAISAL AHMED
- MR. SATTAR AHMED
- MS. NISHAT NAQVI
- MS. AFREEN

# SUB. COORDINATOR

- MS. HINA NAAZ
- MS. RUBY RASTOGI
- MR. USMAN QASMI
- MR. MOHD TAYYAB
- MR. FAHEEM SIDDIQUI
- MS. MEHRUN NISA