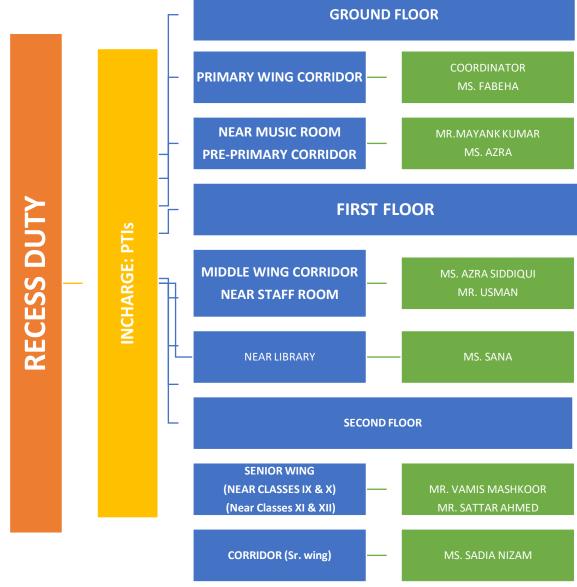

. ASAD RAZA

**CLASS ROOMS** 

CLASS TEACHERS

**STAFF ROOMS** 

• 1ST FLOOR: MS. RUBY RASTOGI & MS. NEHA

• 2ND FLOOR: MR. FAISAL & MS. SANA MALIK

**GARDEN** 

• MUSIC TEACHER

**RECEPTION** 

• MS. SHILPI RASTOGI

AREA OUTSIDE BUILDING

• MR. ASHRAF ALI & MR. ASAD

# **WASHROOMS**





THOUGHT OF THE DAY, NEWS, HEADLINES ON THE BOARD INCHARGES: MS AFREEN, MS. ZEBA & HINA NAAZ



HOUSE INCHARGE

# **HODs & SUB. COORDINATORS**

# **SUBJECT**

- ENGLISH
- HINDI
- URDU
- MATHS
- SCIENCE
- SOCIAL SCIENCE
- COMPUTER

## COORDINATOR

- SENIOR ENG TEACHER
- MS. TANVEER JAMAL
- MR. MAHIR HUSSAIN
- MR. FAISAL AHMED
- MR. SATTAR AHMED
- MS. NISHAT NAQVI
- MS. AFREEN

# SUB. COORDINATOR

- MS. HINA NAAZ
- MS. RUBY RASTOGI
- MR. USMAN QASMI
- MR. MOHD TAYYAB
- MR. FAHEEM SIDDIQUI
- MS. MEHRUN NISA