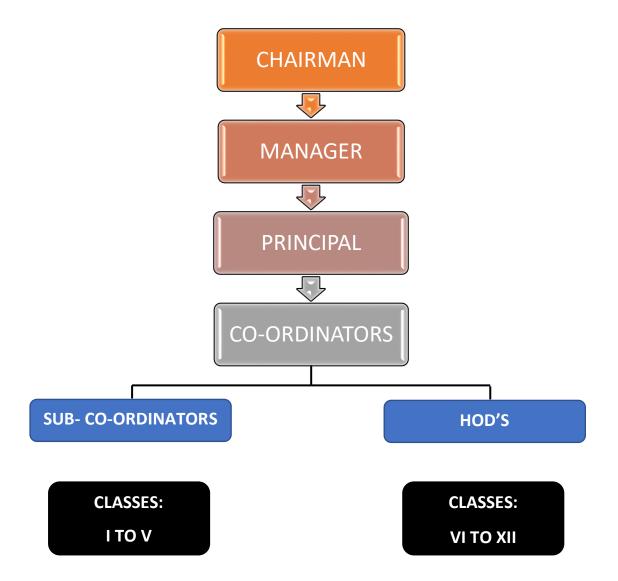

# **HIERARCHY** PRINCIPAL (MRS. POOJA BUTTAN) **PRIMARY WING** MIDDLE WING SENIOR WING COORDINATOR COORDINATOR COORDINATOR MRS. FABEHA TOUSEEF MRS. AZRA SIDDIQUI MRS. SADIA NIZAM **CLASSES NUR TO IV CLASSES V TO VIII** CLASSES IX TO XII **EXAMINATION EXAMINATION INCHARGES ENTRANCE EXAMS INTERNAL EXAMS** MS. AYESHA PARVEEN MS. INDU SAXENA MS. INDU SAXENA MR. AKHIYAR MS. TANVEER (CLASSES I TO IX) (CLASSES NUR TO **AHMAD** (CLASSES NUR & (CLASSES I TO V) (WRITTEN EXAMS) KG) KG) (CLASSES VI TO XII)