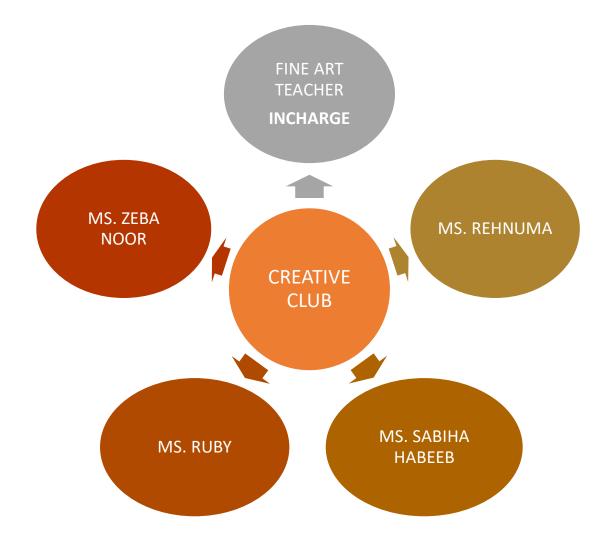

| MR. VAMIS MASHKOOR    |  |
| 6.                       | DR. NAIMUDDIN KHAN         | 6.      | MS. ZEBA NOOR         |  |
| 7.                       | MS. RAZIA KHAN             | 7.      | MS. NEHA PARVEEN      |  |
|                          |                            | 8.      | MR. SHASHANK BHARDWAJ |  |

**HYGIENE & GENERAL TURNOUT OF STUDENTS** 



# **HOUSE KEEPING**

**CLASS TEACHERS** 

**CO-ORDINATOR** 

MR. ASAD RAZA

MR. ASHHAR

**GROUND** 

• PTI, MR FAHEEM

**DUSTER AND MARKER** 

• MR. ASAD RAZA

**CLASS ROOMS** 

CLASS TEACHERS

**STAFF ROOMS** 

• 1ST FLOOR: MS. RUBY RASTOGI & MS. NEHA

• 2ND FLOOR: MR. FAISAL & MS. SANA MALIK

**GARDEN** 

• MUSIC TEACHER

**RECEPTION** 

• MS. SHILPI RASTOGI

AREA OUTSIDE BUILDING

• MR. ASHRAF ALI & MR. ASAD

# **WASHROOMS**





THOUGHT OF THE DAY, NEWS, HEADLINES ON THE BOARD INCHARGES: MS AFREEN, MS. ZEBA & HINA NAAZ



HOUSE INCHARGE

# **HODs & SUB. COORDINATORS**

# **SUBJECT**

- ENGLISH
- HINDI
- URDU
- MATHS
- SCIENCE
- SOCIAL SCIENCE
- COMPUTER

## COORDINATOR

- SENIOR ENG TEACHER
- MS. TANVEER JAMAL
- MR. MAHIR HUSSAIN
- MR. FAISAL AHMED
- MR. SATTAR AHMED
- MS. NISHAT NAQVI
- MS. AFREEN

# SUB. COORDINATOR

- MS. HINA NAAZ
- MS. RUBY RASTOGI
- MR. USMAN QASMI
- MR. MOHD TAYYAB
- MR. FAHEEM SIDDIQUI
- MS. MEHRUN NISA