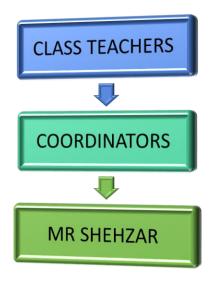

# **HIERARCHY** PRINCIPAL (MRS. POOJA BUTTAN) **PRIMARY WING** MIDDLE WING SENIOR WING COORDINATOR COORDINATOR COORDINATOR MRS. FABEHA TOUSEEF MRS. AZRA SIDDIQUI MRS. SADIA NIZAM **CLASSES NUR TO IV CLASSES V TO VIII** CLASSES IX TO XII **EXAMINATION EXAMINATION INCHARGES ENTRANCE EXAMS INTERNAL EXAMS** MS. AYESHA PARVEEN MS. INDU SAXENA MS. INDU SAXENA MR. AKHIYAR MS. TANVEER (CLASSES I TO IX) (CLASSES NUR TO **AHMAD** (CLASSES NUR & (CLASSES I TO V) (WRITTEN EXAMS) KG) KG) (CLASSES VI TO XII)