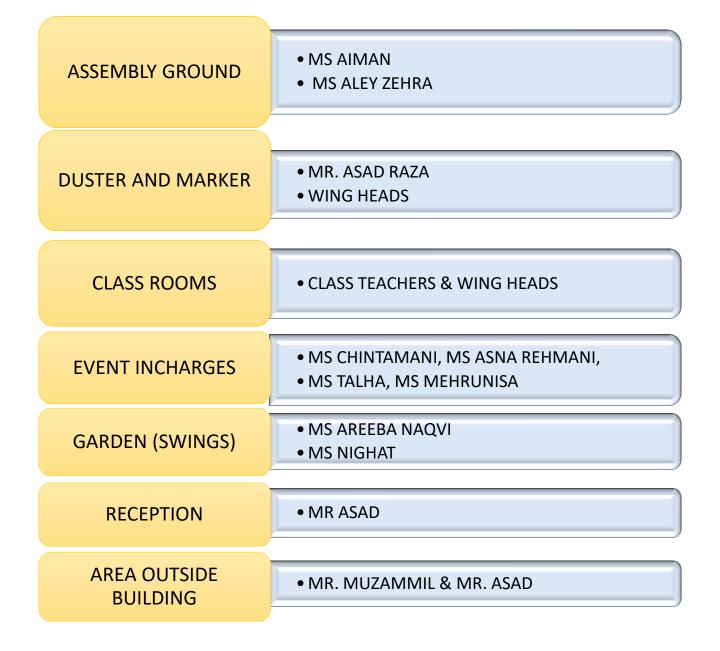

|              | WASHROOMS                                    |
|--------------|----------------------------------------------|
| GROUND FLOOR | • MS. CHINTAMANI<br>• MS. AIMAN              |
| FIRST FLOOR  | • MS SHEHNAZ (GIRLS)<br>• MR S P GERA (BOYS) |
| SECOND FLOOR | • MS TANVEER (GIRLS)<br>• MR. FAISAL (BOYS)  |