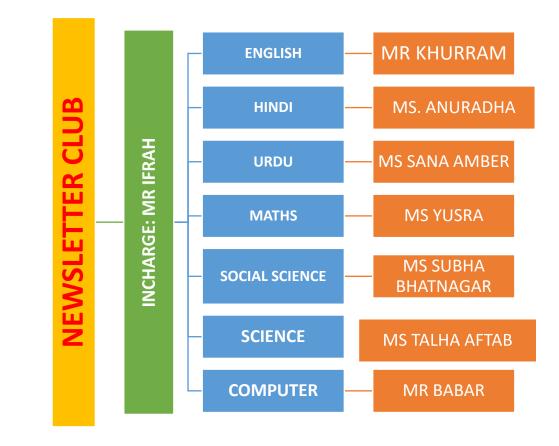

--------------------------|
| 1.    | MS YUSRA REHMANI (INCHARGE) |
| 2.    | DR NISHAT                   |
| 3.    | MS. RAZIA KHAN              |
| 4.    | MS. RUBY                    |
| 5.    | MR. MOHAMMAD TAYYAB         |
| 6.    | MS MEHRUNISA                |
| 7.    | MR. SHADAB                  |
| 8.    | MR. MAYANK                  |



|              | WASHROOMS                                    |
|--------------|----------------------------------------------|
| GROUND FLOOR | • MS. CHINTAMANI<br>• MS. AIMAN              |
| FIRST FLOOR  | • MS SHEHNAZ (GIRLS)<br>• MR S P GERA (BOYS) |
| SECOND FLOOR | • MS TANVEER (GIRLS)<br>• MR. FAISAL (BOYS)  |





#### THOUGHT OF THE DAY, NEWS, HEADLINES ON THE BOARD INCHARGES: CCA COORDINATORS & HOUSE INCHARGES

#### HOUSE INCHARGE





HODs & SUB. COORDINATORS