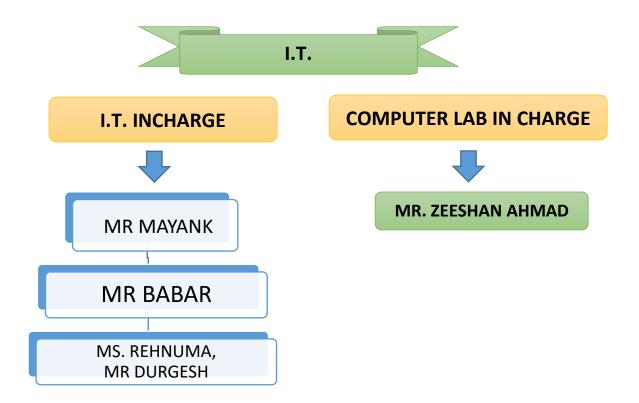

1.    | MS YUSRA REHMANI (INCHARGE) |
| 2.    | DR NISHAT                   |
| 3.    | MS. RAZIA KHAN              |
| 4.    | MS. RUBY                    |
| 5.    | MR. MOHAMMAD TAYYAB         |
| 6.    | MS MEHRUNISA                |
| 7.    | MR. SHADAB                  |
| 8.    | MR. MAYANK                  |



|              | WASHROOMS                                    |
|--------------|----------------------------------------------|
| GROUND FLOOR | • MS. CHINTAMANI<br>• MS. AIMAN              |
| FIRST FLOOR  | • MS SHEHNAZ (GIRLS)<br>• MR S P GERA (BOYS) |
| SECOND FLOOR | • MS TANVEER (GIRLS)<br>• MR. FAISAL (BOYS)  |





#### THOUGHT OF THE DAY, NEWS, HEADLINES ON THE BOARD INCHARGES: CCA COORDINATORS & HOUSE INCHARGES

#### HOUSE INCHARGE





HODs & SUB. COORDINATORS