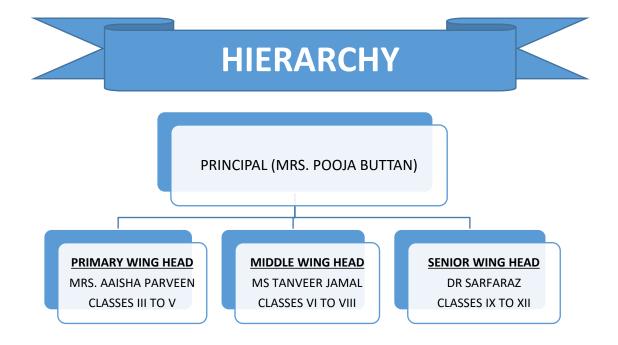

# HIERARCHY

## OF

## RESPONSIBILITES

## SESSION: 2023-24

(W.E.F 1<sup>ST</sup> July 2023)

ASSEMBLY

MS FABEHA TOUSEEF MS. REHNUMA MS. MEHRUNISA MS CHINTAMANI PRESS REPORT

MS. TANVEER JAMAL MR. ASAD