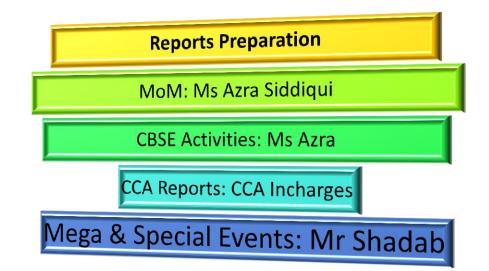

|
| 8.    | MR FAISAL SIDDIQUI       |

#### **NEHRU HOUSE (YELLOW)**

| S.NO. | TEACHERS' NAME              |
|-------|-----------------------------|
| 1.    | MS YUSRA REHMANI (INCHARGE) |
| 2.    | DR NISHAT                   |
| 3.    | MS. RAZIA KHAN              |
| 4.    | MS. RUBY                    |
| 5.    | MR. MOHAMMAD TAYYAB         |
| 6.    | MS MEHRUNISA                |
| 7.    | MR. SHADAB                  |
| 8.    | MR. MAYANK                  |



|              | WASHROOMS                                    |
|--------------|----------------------------------------------|
| GROUND FLOOR | • MS. CHINTAMANI<br>• MS. AIMAN              |
| FIRST FLOOR  | • MS SHEHNAZ (GIRLS)<br>• MR S P GERA (BOYS) |
| SECOND FLOOR | • MS TANVEER (GIRLS)<br>• MR. FAISAL (BOYS)  |





#### THOUGHT OF THE DAY, NEWS, HEADLINES ON THE BOARD INCHARGES: CCA COORDINATORS & HOUSE INCHARGES

#### HOUSE INCHARGE





HODs & SUB. COORDINATORS