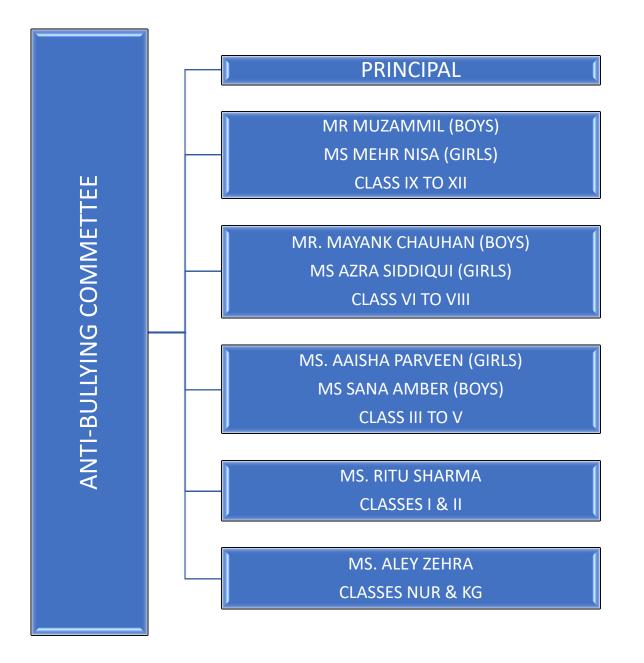

### **MESCO PUBLIC SCHOOL, AMROHA**

# HIERARCHY

## OF

## RESPONSIBILITES

## SESSION: 2023-24

(W.E.F 1<sup>ST</sup> July 2023)















ASSEMBLY

MS FABEHA TOUSEEF MS. REHNUMA MS. MEHRUNISA MS CHINTAMANI PRESS REPORT

MS. TANVEER JAMAL MR. ASAD



#### SIRSYED HOUSE (RED)

| S.NO. | TEACHERS' NAME            | S.N |
|-------|---------------------------|-----|
| 1.    | MS TALHA AFTAB (INCHARGE) | 1.  |
| 2.    | MS. AAISHA PARVEEN        | 2.  |
| 3.    | MS. TANVEER JAMAL         | 3.  |
| 4.    | MS SUBHA BHATNAGAR        | 4.  |
| 5.    | MS NEHA PARVEEN           | 5.  |
| 6.    | MS IFRAH                  | 6.  |
| 7.    | MR UMAIR                  | 7.  |
| 8.    | MR KHURRAM                | 8.  |

#### ABUL KALAM HOUSE (GREEN)

| S.NO. | TEACHERS' NAME            |
|-------|---------------------------|
| 1.    | MS ASHNA ZAIDI (INCHARGE) |
| 2.    | MS. AZRA                  |
| 3.    | MS SHEHNAZ