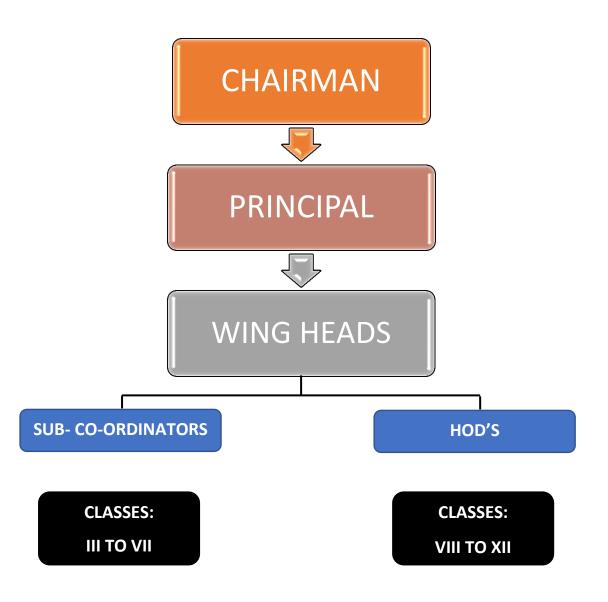

# HIERARCHY

## OF

## RESPONSIBILITES

## SESSION: 2023-24

(W.E.F 1<sup>ST</sup> July 2023)

ASSEMBLY

MS FABEHA TOUSEEF MS. REHNUMA MS. MEHRUNISA MS CHINTAMANI PRESS REPORT

MS. TANVEER JAMAL MR. ASAD

#### HOUSE INCHARGE

HODs & SUB. COORDINATORS