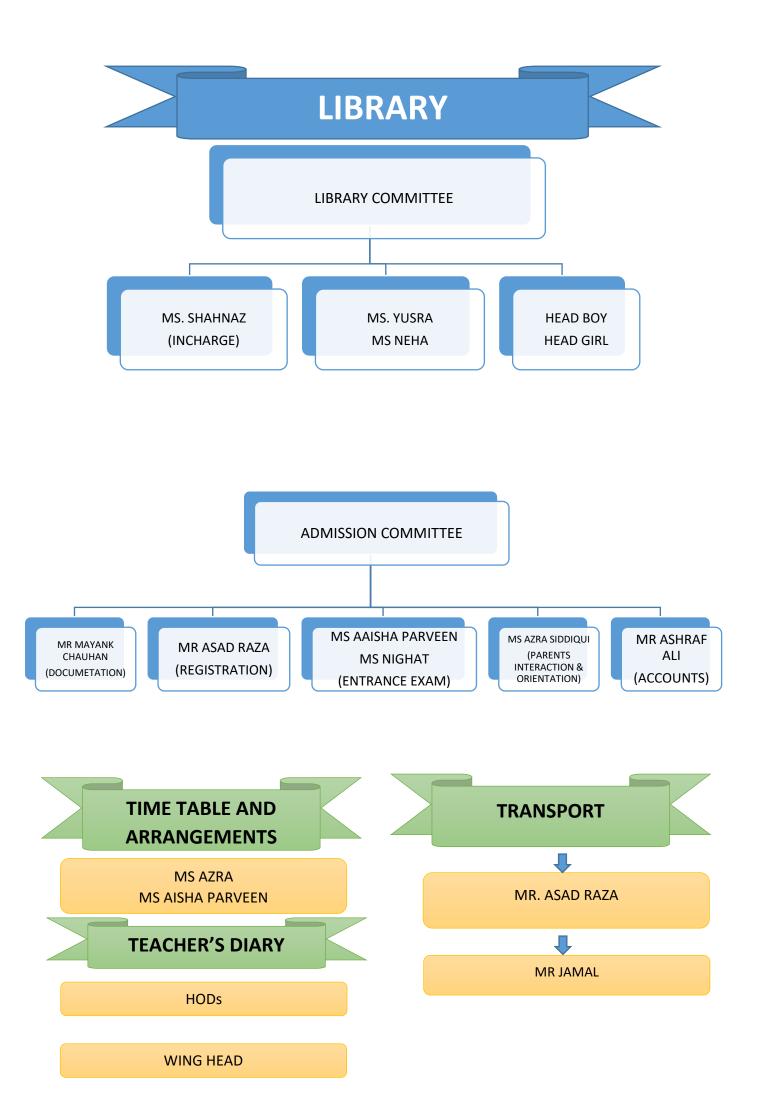

### **MESCO PUBLIC SCHOOL, AMROHA**

# HIERARCHY

## OF

## RESPONSIBILITES

## SESSION: 2023-24

(W.E.F 1<sup>ST</sup> July 2023)















ASSEMBLY

MS FABEHA TOUSEEF MS. REHNUMA MS. MEHRUNISA MS CHINTAMANI PRESS REPORT

MS. TANVEER JAMAL MR. ASAD



#### SIRSYED HOUSE (RED)

| S.NO. | TEACHERS' NAME            | S.N |
|-------|---------------------------|-----|
| 1.    | MS TALHA AFTAB (INCHARGE) | 1.  |
| 2.    | MS. AAISHA PARVEEN        | 2.  |
| 3.    | MS. TANVEER JAMAL         | 3.  |
| 4.    | MS SUBHA BHATNAGAR        | 4.  |
| 5.    | MS NEHA PARVEEN           | 5.  |
| 6.    | MS IFRAH                  | 6.  |
| 7.    | MR UMAIR                  | 7.  |
| 8.    | MR KHURRAM                | 8.  |

#### ABUL KALAM HOUSE (GREEN)

| S.NO. | TEACHERS' NAME            |
|-------|---------------------------|
| 1.    | MS ASHNA ZAIDI (INCHARGE) |
| 2.    | MS. AZRA                  |
| 3.    | MS SHEHNAZ