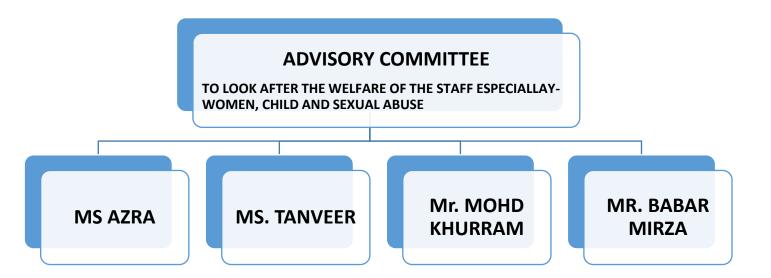

### **MESCO PUBLIC SCHOOL, AMROHA**

# HIERARCHY

## OF

## RESPONSIBILITES

## SESSION: 2023-24

(W.E.F 1<sup>ST</sup> July 2023)















ASSEMBLY

MS FABEHA TOUSEEF MS. REHNUMA MS. MEHRUNISA MS CHINTAMANI PRESS REPORT

MS. TANVEER JAMAL MR. ASAD



#### SIRSYED HOUSE (RED)

| S.NO. | TEACHERS' NAME            | S.N |
|-------|---------------------------|-----|
| 1.    | MS TALHA AFTAB (INCHARGE) | 1.  |
| 2.    | MS. AAISHA PARVEEN        | 2.  |
| 3.    | MS. TANVEER JAMAL         | 3.  |
| 4.    | MS SUBHA BHATNAGAR        | 4.  |
| 5.    | MS NEHA PARVEEN           | 5.  |
| 6.    | MS IFRAH                  | 6.  |
| 7.    | MR UMAIR                  | 7.  |
| 8.    | MR KHURRAM                | 8.  |

#### ABUL KALAM HOUSE (GREEN)

| S.NO. | TEACHERS' NAME            |
|-------|---------------------------|
| 1.    | MS ASHNA ZAIDI (INCHARGE) |
| 2.    | MS. AZRA                  |
| 3.    | MS SHEHNAZ