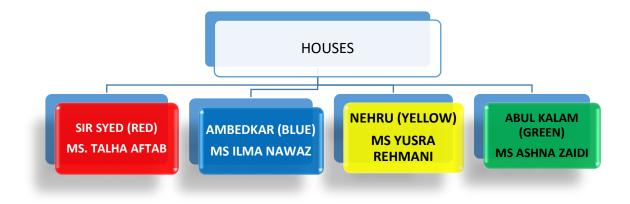

#### SIRSYED HOUSE (RED)

| S.NO. | TEACHERS' NAME            | S.N |
|-------|---------------------------|-----|
| 1.    | MS TALHA AFTAB (INCHARGE) | 1.  |
| 2.    | MS. AAISHA PARVEEN        | 2.  |
| 3.    | MS. TANVEER JAMAL         | 3.  |
| 4.    | MS SUBHA BHATNAGAR        | 4.  |
| 5.    | MS NEHA PARVEEN           | 5.  |
| 6.    | MS IFRAH                  | 6.  |
| 7.    | MR UMAIR                  | 7.  |
| 8.    | MR KHURRAM                | 8.  |

#### ABUL KALAM HOUSE (GREEN)

| S.NO. | TEACHERS' NAME            |
|-------|---------------------------|
| 1.    | MS ASHNA ZAIDI (INCHARGE) |
| 2.    | MS. AZRA                  |
| 3.    | MS SHEHNAZ                |
| 4.    | MS ZEBA NOOR              |
| 5.    | MS ANURADHA               |
| 6.    | MR. SATYA PRAKASH         |
| 7.    | MR MUZAMMIL               |
| 8.    | MR BABAR                  |

#### AMBEDKAR HOUSE (BLUE)

| S.NO. | TEACHERS' NAME           |
|-------|--------------------------|
| 1.    | MS ILMA NAWAZ (INCHARGE) |
| 2.    | MS. FABEHA TOUSEEF       |
| 3.    | MR. MAHIR                |
| 4.    | MS AZRA SIDDIQUI         |
| 5.    | MR MOHD. MUKARRAM        |
| 6.    | DR SARFARAZ KHAN         |
| 7.    | MS ASNA REHMANI          |
| 8.    | MR FAISAL SIDDIQUI       |

#### **NEHRU HOUSE (YELLOW)**

| S.NO. | TEACHERS' NAME              |
|-------|-----------------------------|
| 1.    | MS YUSRA REHMANI (INCHARGE) |
| 2.    | DR NISHAT                   |
| 3.    | MS. RAZIA KHAN              |
| 4.    | MS. RUBY                    |
| 5.    | MR. MOHAMMAD TAYYAB         |
| 6.    | MS MEHRUNISA                |
| 7.    | MR. SHADAB                  |
| 8.    | MR. MAYANK                  |