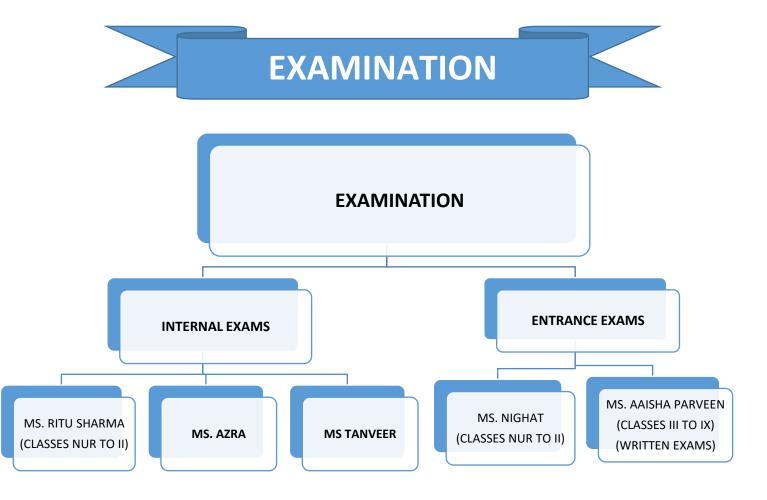

### **MESCO PUBLIC SCHOOL, AMROHA**

# HIERARCHY

## OF

## RESPONSIBILITES

## SESSION: 2023-24

(W.E.F 1<sup>ST</sup> July 2023)















ASSEMBLY

MS FABEHA TOUSEEF MS. REHNUMA MS. MEHRUNISA MS CHINTAMANI PRESS REPORT

MS. TANVEER JAMAL MR. ASAD



#### SIRSYED HOUSE (RED)

| S.NO. | TEACHERS' NAME            | S.N |
|-------|---------------------------|-----|
| 1.    | MS TALHA AFTAB (INCHARGE) | 1.  |
| 2.    | MS. AAISHA PARVEEN        | 2.  |
| 3.    | MS. TANVEER JAMAL         | 3.  |
| 4.    | MS SUBHA BHATNAGAR        | 4.  |
| 5.    | MS NEHA PARVEEN           | 5.  |
| 6.    | MS IFRAH                  | 6.  |
| 7.    | MR UMAIR                  | 7.  |
| 8.    | MR KHURRAM                | 8.  |

#### ABUL KALAM HOUSE (GREEN)

| S.NO. | TEACHERS' NAME            |
|-------|---------------------------|
| 1.    | MS ASHNA ZAIDI (INCHARGE) |
| 2.    | MS. AZRA                  |
| 3.    | MS SHEHNAZ