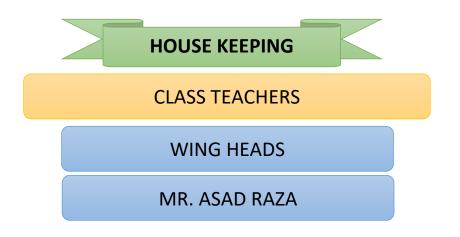

.NO. | TEACHERS' NAME           |
|-------|--------------------------|
| 1.    | MS ILMA NAWAZ (INCHARGE) |
| 2.    | MS. FABEHA TOUSEEF       |
| 3.    | MR. MAHIR                |
| 4.    | MS AZRA SIDDIQUI         |
| 5.    | MR MOHD. MUKARRAM        |
| 6.    | DR SARFARAZ KHAN         |
| 7.    | MS ASNA REHMANI          |
| 8.    | MR FAISAL SIDDIQUI       |

#### **NEHRU HOUSE (YELLOW)**

| S.NO. | TEACHERS' NAME              |
|-------|-----------------------------|
| 1.    | MS YUSRA REHMANI (INCHARGE) |
| 2.    | DR NISHAT                   |
| 3.    | MS. RAZIA KHAN              |
| 4.    | MS. RUBY                    |
| 5.    | MR. MOHAMMAD TAYYAB         |
| 6.    | MS MEHRUNISA                |
| 7.    | MR. SHADAB                  |
| 8.    | MR. MAYANK                  |



|              | WASHROOMS                                    |
|--------------|----------------------------------------------|
| GROUND FLOOR | • MS. CHINTAMANI<br>• MS. AIMAN              |
| FIRST FLOOR  | • MS SHEHNAZ (GIRLS)<br>• MR S P GERA (BOYS) |
| SECOND FLOOR | • MS TANVEER (GIRLS)<br>• MR. FAISAL (BOYS)  |





#### THOUGHT OF THE DAY, NEWS, HEADLINES ON THE BOARD INCHARGES: CCA COORDINATORS & HOUSE INCHARGES

#### HOUSE INCHARGE





HODs & SUB. COORDINATORS