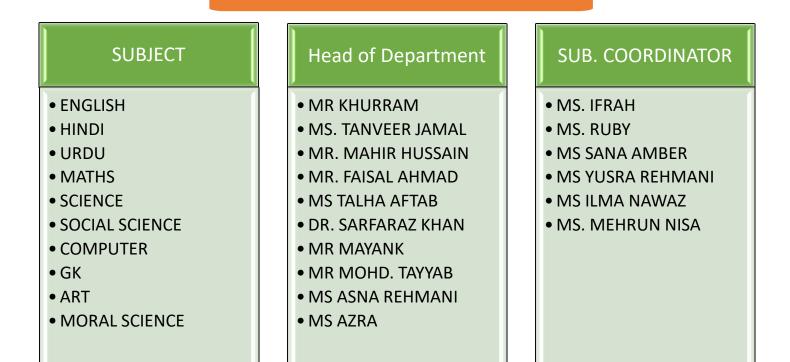

| 1.    | MS YUSRA REHMANI (INCHARGE) |
| 2.    | DR NISHAT                   |
| 3.    | MS. RAZIA KHAN              |
| 4.    | MS. RUBY                    |
| 5.    | MR. MOHAMMAD TAYYAB         |
| 6.    | MS MEHRUNISA                |
| 7.    | MR. SHADAB                  |
| 8.    | MR. MAYANK                  |



|              | WASHROOMS                                    |
|--------------|----------------------------------------------|
| GROUND FLOOR | • MS. CHINTAMANI<br>• MS. AIMAN              |
| FIRST FLOOR  | • MS SHEHNAZ (GIRLS)<br>• MR S P GERA (BOYS) |
| SECOND FLOOR | • MS TANVEER (GIRLS)<br>• MR. FAISAL (BOYS)  |





#### THOUGHT OF THE DAY, NEWS, HEADLINES ON THE BOARD INCHARGES: CCA COORDINATORS & HOUSE INCHARGES

#### HOUSE INCHARGE





HODs & SUB. COORDINATORS