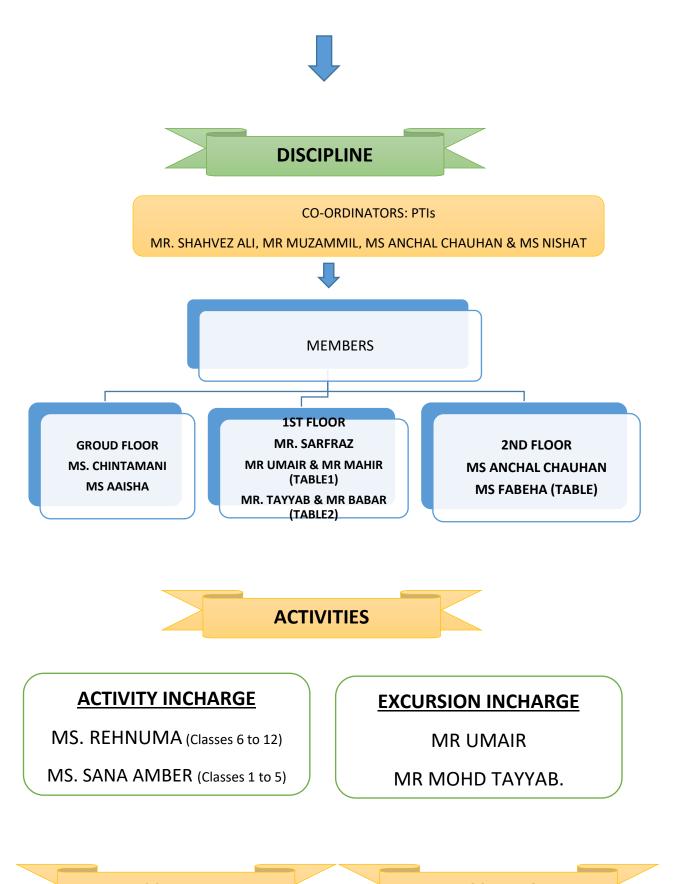

#### THOUGHT OF THE DAY, NEWS, HEADLINES ON THE BOARD INCHARGES: CCA COORDINATORS & HOUSE INCHARGES

#### HOUSE INCHARGE

HODs & SUB. COORDINATORS