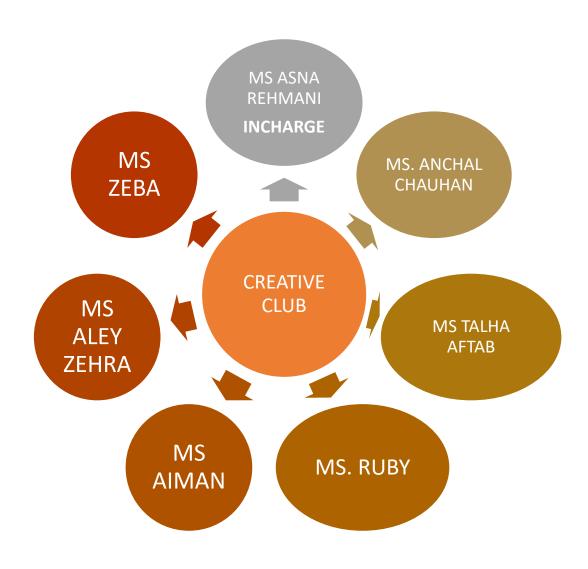

----------------------------|
| 1.    | MS YUSRA REHMANI (INCHARGE) |
| 2.    | DR NISHAT                   |
| 3.    | MS. RAZIA KHAN              |
| 4.    | MS. RUBY                    |
| 5.    | MR. MOHAMMAD TAYYAB         |
| 6.    | MS MEHRUNISA                |
| 7.    | MR. SHADAB                  |
| 8.    | MR. MAYANK                  |



|              | WASHROOMS                                    |
|--------------|----------------------------------------------|
| GROUND FLOOR | • MS. CHINTAMANI<br>• MS. AIMAN              |
| FIRST FLOOR  | • MS SHEHNAZ (GIRLS)<br>• MR S P GERA (BOYS) |
| SECOND FLOOR | • MS TANVEER (GIRLS)<br>• MR. FAISAL (BOYS)  |





#### THOUGHT OF THE DAY, NEWS, HEADLINES ON THE BOARD INCHARGES: CCA COORDINATORS & HOUSE INCHARGES

#### HOUSE INCHARGE





HODs & SUB. COORDINATORS