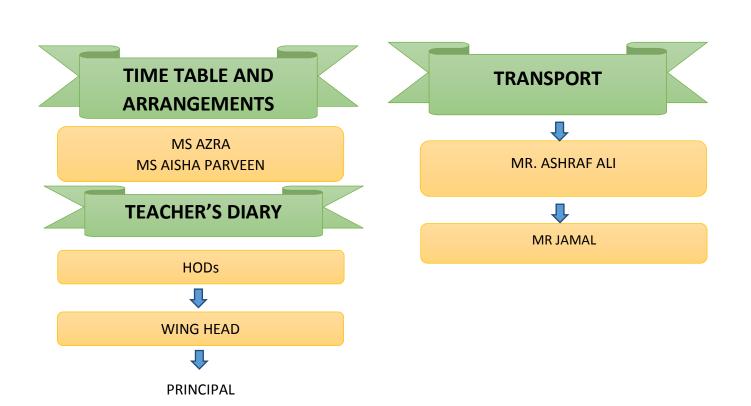

# **Reports Preparation**

MoM: Ms Azra Siddiqui

CBSE Activities: Ms Azra

CCA Reports: CCA Incharges

Mega & Special Events: Mr Shadab