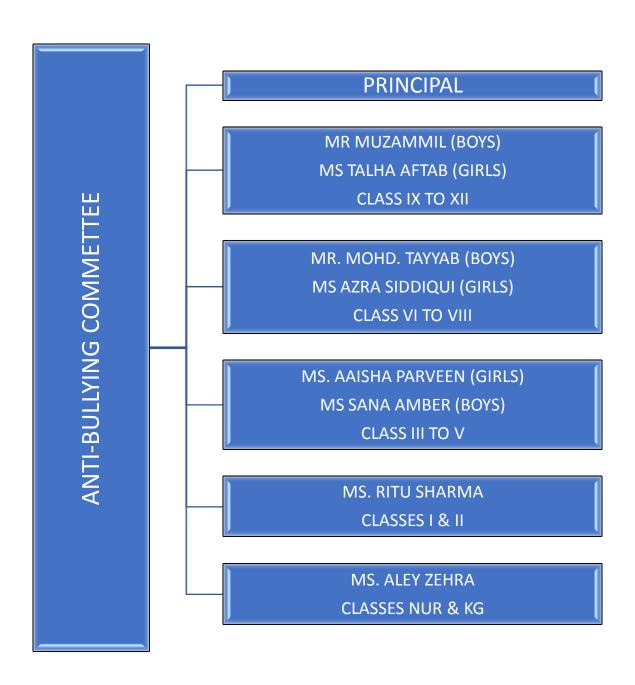

# MESCO PUBLIC SCHOOL, AMROHA

# **HIERARCHY**

OF

**RESPONSIBILITES** 

**SESSION: 2024-25** 







# PRINCIPAL (MRS. POOJA BUTTAN) MIDDLE WING HEAD MS SUBING WING HEAD MS SUBHA BHATNAGAR CLASSES IX TO XII









#### **DISCIPLINE**

**CO-ORDINATORS: PTIs** 

MR. VINEET, MR MUZAMMIL, WING HEADS & MS NISHAT



**MEMBERS** 

GROUD FLOOR
MS. AISHA PARVEEN
MS ZEBA NOOR

1ST FLOOR
MR. MUZAMMIL
MR VINEET
MS SUBHA BHATNAGAR

2ND FLOOR
MS ANCHAL CHAUHAN
MS MEHRUNISA

#### **ACTIVITIES**

### **ACTIVITY INCHARGE**

MS. IFRAH

MS. SANA AMBER

#### **EXCURSION INCHARGE**

**MR UMAIR** 

MR MOHD TAYYAB.

#### **ASSEMBLY**

MS AZRA MS. AISHA MR MAYANK

#### **PRESS REPORT**

MS. TANVEER JAMAL MR. ASHRAF ALI

#### **LOST & FOUND INCHARGE**

MR MOHD TAYYAB

FACILITY INCHARGES (Tent/ Refreshment/ Prizes)

> MS MEHRUNISA MR ZEESHAN MR SHADAB



# SIRSYED HOUSE (RED)

# AMBEDKAR HOUSE (BLUE)

| S.NO.