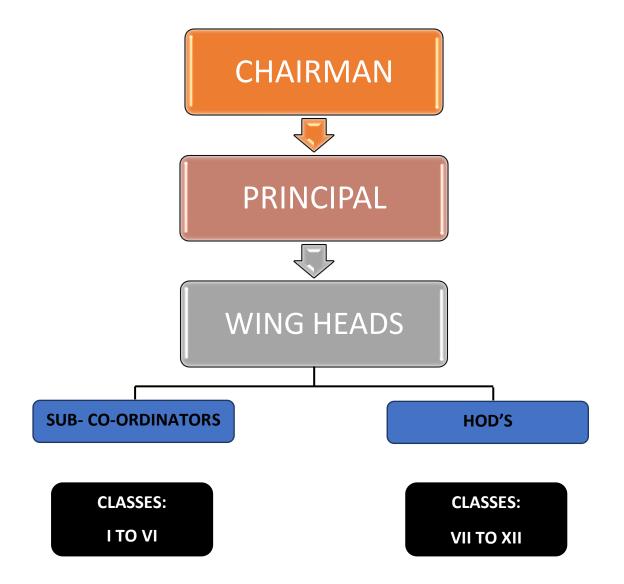

# PRINCIPAL (MRS. POOJA BUTTAN) MIDDLE WING HEAD MS SUBING WING HEAD MS SUBHA BHATNAGAR CLASSES IX TO XII

# **HODs & SUB. COORDINATORS**

#### **SUBJECT**

- ENGLISH
- HINDI
- URDU
- MATHS
- SCIENCE
- SOCIAL SCIENCE
- COMPUTER
- ART

# **Head of Department**

- MR KHURRAM
- MS. TANVEER JAMAL
- MR. MAHIR HUSSAIN
- MS YUSRA REHMANI
- MS TALHA AFTAB
- DR. NISHAT
- MR MAYANK
- MS ASNA REHMANI

#### SUB. COORDINATOR

- MS. IFRAH
- MR. RIZWAN
- MS SANA AMBER
- MR SATYA PRAKASH
- MR UMAIR
- MS. MEHRUN NISA