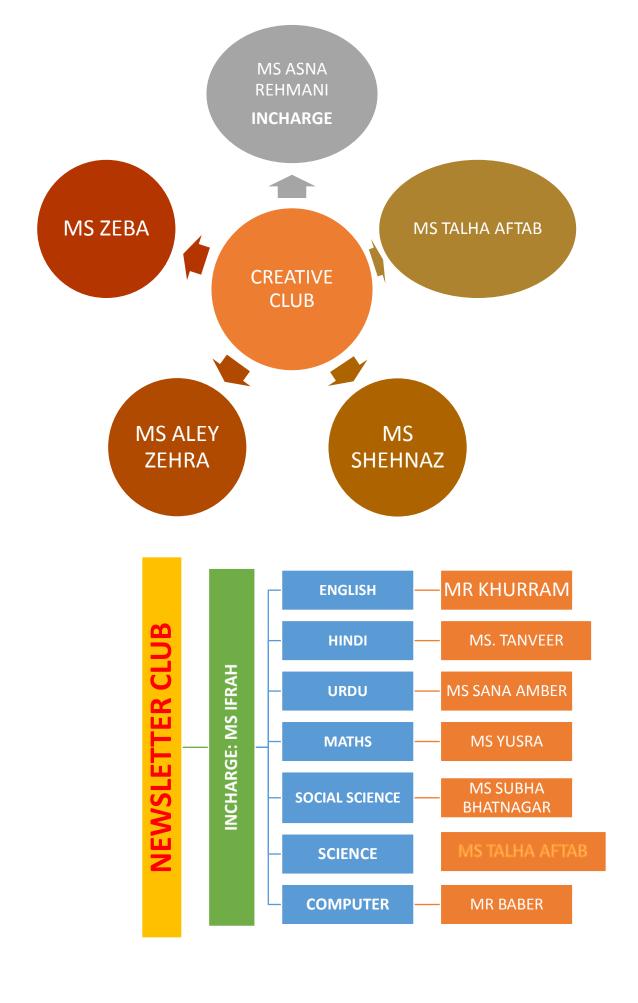

LING

MR. SHADAB MR ZEESHAN

#### **WASHROOMS**

**GROUND FLOOR** 

- MS. AZRA
- MS. REHANA

FIRST FLOOR

- MS SHEHNAZ (GIRLS)
- MR BABER MIRZA (BOYS)

**SECOND FLOOR** 

- MS TANVEER (GIRLS)
- MR. SATYA PRAKASH (BOYS)

# **Reports Preparation**

MoM: Ms Azra Siddiqui

CBSE Activities: Ms Azra

CCA Reports: CCA Incharges

Mega & Special Events: Mr Shadab

# • MS RITU SHARMA ASSEMBLY GROUND MS ALEY ZEHRA MS SONI **DUSTER AND MARKER** WING HEADS **CLASS ROOMS** CLASS TEACHERS & WING HEADS • MS ZEBA, MS YUSRA REHMANI, **EVENT INCHARGES** • MS TALHA, MS MEHRUNISA MS AREEBA NAQVI **GARDEN (SWINGS)** MS IFRA SARFARAZ **RECEPTION** • MS SANA & MS SONI **AREA OUTSIDE** • MR. MUZAMMIL & MR. ASHRAF ALI BUILDING **Interview Panel (Teachers)**

MS SUBHA BHATNAGAR

MS AZRA

MS TANVEER

MS TALHA AFTAB



# **HODs & SUB. COORDINATORS**

#### **SUBJECT**

- ENGLISH
- HINDI
- URDU
- MATHS
- SCIENCE
- SOCIAL SCIENCE
- COMPUTER
- ART

# **Head of Department**

- MR KHURRAM
- MS. TANVEER JAMAL
- MR. MAHIR HUSSAIN
- MS YUSRA REHMANI
- MS TALHA AFTAB
- DR. NISHAT
- MR MAYANK
- MS ASNA REHMANI

#### SUB. COORDINATOR

- MS. IFRAH
- MR. RIZWAN
- MS SANA AMBER
- MR SATYA PRAKASH
- MR UMAIR
- MS. MEHRUN NISA