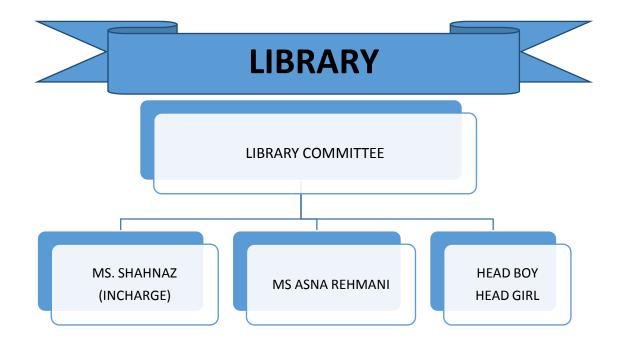

# MESCO PUBLIC SCHOOL, AMROHA

# **HIERARCHY**

OF

**RESPONSIBILITES** 

**SESSION: 2024-25** 







# PRINCIPAL (MRS. POOJA BUTTAN) MIDDLE WING HEAD MS SUBING WING HEAD MS SUBHA BHATNAGAR CLASSES IX TO XII









#### **DISCIPLINE**

**CO-ORDINATORS: PTIs** 

MR. VINEET, MR MUZAMMIL, WING HEADS & MS NISHAT



**MEMBERS** 

GROUD FLOOR
MS. AISHA PARVEEN
MS ZEBA NOOR

1ST FLOOR
MR. MUZAMMIL
MR VINEET
MS SUBHA BHATNAGAR

2ND FLOOR
MS ANCHAL CHAUHAN
MS MEHRUNISA

#### **ACTIVITIES**

### **ACTIVITY INCHARGE**

MS. IFRAH

MS. SANA AMBER

#### **EXCURSION INCHARGE**

**MR UMAIR** 

MR MOHD TAYYAB.

#### **ASSEMBLY**

MS AZRA MS. AISHA MR MAYANK

#### **PRESS REPORT**

MS. TANVEER JAMAL MR. ASHRAF ALI

#### **LOST & FOUND INCHARGE**

MR MOHD TAYYAB

FACILITY INCHARGES (Tent/ Refreshment/ Prizes)

> MS MEHRUNISA MR ZEESHAN MR SHADAB



# SIRSYED HOUSE (RED)

# AMBEDKAR HOUSE (BLUE)

| S.NO. | TEACHERS' NAME           | S.NO. | TEACHERS' NAME              |
|-------|--------------------------|-------|