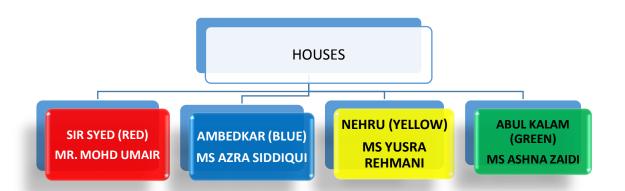

# SIRSYED HOUSE (RED)

# AMBEDKAR HOUSE (BLUE)

| S.NO. | TEACHERS' NAME           | S.NO. | TEACHERS' NAME              |
|-------|--------------------------|-------|-----------------------------|
| 1.    | MR MOHD UMAIR (INCHARGE) | 1.    | MS AZRA SIDDIQUI (INCHARGE) |
| 2.    | MS. AAISHA PARVEEN       | 2.    | MS. SUBHA BHATNAGAR         |
| 3.    | MS. TANVEER JAMAL        | 3.    | MR. MAHIR                   |
| 4.    | MS REHANA SHAMEEM        | 4.    | CHEMISTRY TR                |
| 5.    | MS NEHA PARVEEN          | 5.    | MS AREEBA NAQVI             |
| 6.    | MS IFRAH                 | 6.    | ECO TR                      |
| 7.    | MS TALHA AFTAB           | 7.    | MS ASNA REHMANI             |
| 8.    | MR KHURRAM               | 8.    | MR FAISAL SIDDIQUI          |

# ABUL KALAM HOUSE (GREEN)

# NEHRU HOUSE (YELLOW)

| S.NO. | TEACHERS' NAME            | S.NO. | TEACHERS' NAME              |
|-------|---------------------------|-------|-----------------------------|
| 1.    | MS ASHNA ZAIDI (INCHARGE) | 1.    | MS YUSRA REHMANI (INCHARGE) |
| 2.    | MS. AZRA                  | 2.    | DR NISHAT                   |
| 3.    | MS RITU SHARMA            | 3.    | MS. RAZIA KHAN              |
| 4.    | MS ZEBA NOOR              | 4.    | MR RIZWAN                   |
| 5.    | MS SANA AMBER             | 5.    | MR. MOHAMMAD TAYYAB         |
| 6.    | MR. SATYA PRAKASH         | 6.    | MS MEHRUNISA                |
| 7.    | MR MUZAMMIL               | 7.    | MR. SHADAB                  |
| 8.    | MR BABER                  | 8.    | MR. PRABHAT                 |