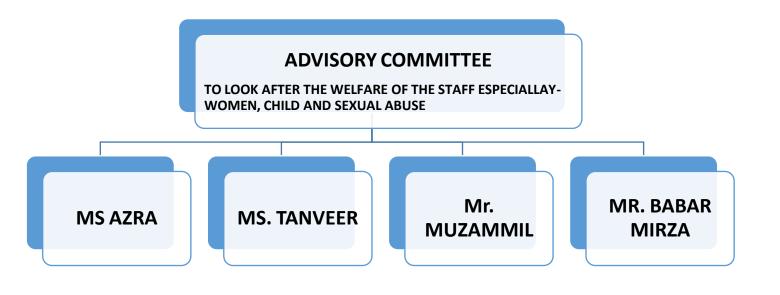

# MESCO PUBLIC SCHOOL, AMROHA

# **HIERARCHY**

OF

**RESPONSIBILITES** 

**SESSION: 2024-25** 







# PRINCIPAL (MRS. POOJA BUTTAN) MIDDLE WING HEAD MS SUBING WING HEAD MS SUBHA BHATNAGAR CLASSES IX TO XII









#### **DISCIPLINE**

**CO-ORDINATORS: PTIs** 

MR. VINEET, MR MUZAMMIL, WING HEADS & MS NISHAT



**MEMBERS** 

GROUD FLOOR
MS. AISHA PARVEEN
MS ZEBA NOOR

1ST FLOOR
MR. MUZAMMIL
MR VINEET
MS SUBHA BHATNAGAR

2ND FLOOR
MS ANCHAL CHAUHAN
MS MEHRUNISA

#### **ACTIVITIES**

### **ACTIVITY INCHARGE**

MS. IFRAH

MS. SANA AMBER

#### **EXCURSION INCHARGE**

**MR UMAIR** 

MR MOHD TAYYAB.

#### **ASSEMBLY**

MS AZRA MS. AISHA MR MAYANK

#### **PRESS REPORT**

MS. TANVEER JAMAL MR. ASHRAF ALI

#### **LOST & FOUND INCHARGE**

MR MOHD TAYYAB

FACILITY INCHARGES (Tent/ Refreshment/ Prizes)

> MS MEHRUNISA MR ZEESHAN MR SHADAB



# SIRSYED HOUSE (RED)

# AMBEDKAR HOUSE (BLUE)

| S.NO