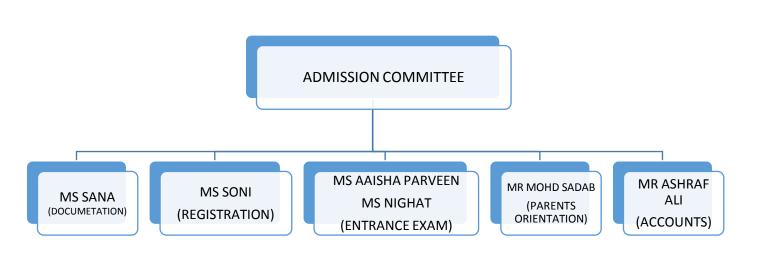

# MESCO PUBLIC SCHOOL, AMROHA

# **HIERARCHY**

OF

**RESPONSIBILITES** 

**SESSION: 2024-25** 







# PRINCIPAL (MRS. POOJA BUTTAN) MIDDLE WING HEAD MS SUBING WING HEAD MS SUBHA BHATNAGAR CLASSES IX TO XII









#### **DISCIPLINE**

**CO-ORDINATORS: PTIs** 

MR. VINEET, MR MUZAMMIL, WING HEADS & MS NISHAT



**MEMBERS** 

GROUD FLOOR
MS. AISHA PARVEEN
MS ZEBA NOOR

1ST FLOOR
MR. MUZAMMIL
MR VINEET
MS SUBHA BHATNAGAR

2ND FLOOR
MS ANCHAL CHAUHAN
MS MEHRUNISA

#### **ACTIVITIES**

### **ACTIVITY INCHARGE**

MS. IFRAH

MS. SANA AMBER

#### **EXCURSION INCHARGE**

**MR UMAIR** 

MR MOHD TAYYAB.

#### **ASSEMBLY**

MS AZRA MS. AISHA MR MAYANK

#### **PRESS REPORT**

MS. TANVEER JAMAL MR. ASHRAF ALI

#### **LOST & FOUND INCHARGE**

MR MOHD TAYYAB

FACILITY INCHARGES (Tent/ Refreshment/ Prizes)

> MS MEHRUNISA MR ZEESHAN MR SHADAB



# SIRSYED HOUSE (RED)

# AMBEDKAR HOUSE (BLUE)

| S.NO. | TEACHERS' NAME           | S.NO. | TEACHERS' NAME              |
|-------|--------------------------|-------|--