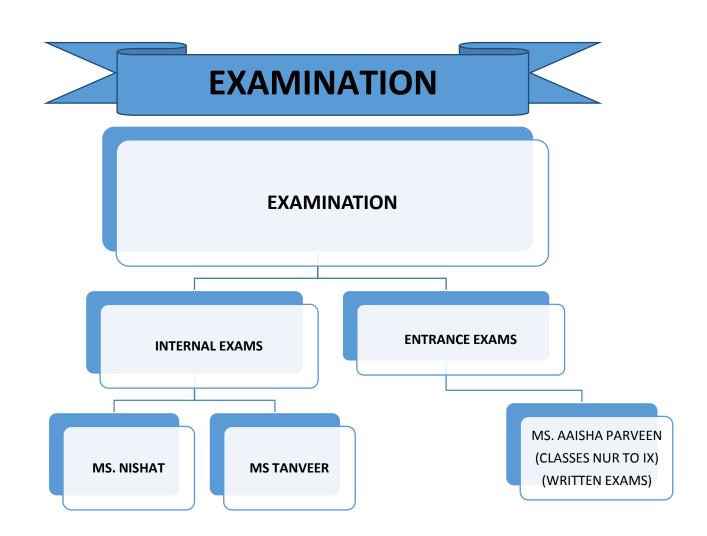

# MESCO PUBLIC SCHOOL, AMROHA

# **HIERARCHY**

OF

**RESPONSIBILITES** 

**SESSION: 2024-25** 







# PRINCIPAL (MRS. POOJA BUTTAN) MIDDLE WING HEAD MS SUBING WING HEAD MS SUBHA BHATNAGAR CLASSES IX TO XII









#### **DISCIPLINE**

**CO-ORDINATORS: PTIs** 

MR. VINEET, MR MUZAMMIL, WING HEADS & MS NISHAT



**MEMBERS** 

GROUD FLOOR
MS. AISHA PARVEEN
MS ZEBA NOOR

1ST FLOOR
MR. MUZAMMIL
MR VINEET
MS SUBHA BHATNAGAR

2ND FLOOR
MS ANCHAL CHAUHAN
MS MEHRUNISA

#### **ACTIVITIES**

### **ACTIVITY INCHARGE**

MS. IFRAH

MS. SANA AMBER

#### **EXCURSION INCHARGE**

**MR UMAIR** 

MR MOHD TAYYAB.

#### **ASSEMBLY**

MS AZRA MS. AISHA MR MAYANK

#### **PRESS REPORT**

MS. TANVEER JAMAL MR. ASHRAF ALI

#### **LOST & FOUND INCHARGE**

MR MOHD TAYYAB

FACILITY INCHARGES (Tent/ Refreshment/ Prizes)

> MS MEHRUNISA MR ZEESHAN MR SHADAB



# SIRSYED HOUSE (RED)

# AMBEDKAR HOUSE (BLUE)

| S.NO. | TEACHERS' NAME           | S.NO. | TEACHERS' NAME              |
|-------|--------------------------|------